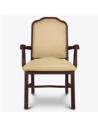

**Optional Arm Style** 

Available with no arms or choose from a variety of optional arm styles.

Optional Upholstery Style

Choose from two optional upholstery styles— Showframe or Fully Upholstered; with or without cleanout.

**Optional Leg Style** 

Choose from 2 optional leg styles – Queen Anne or Chippendale.