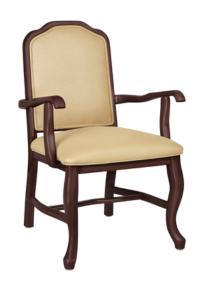

## Dining

The traditional Regal Collection allows you to design your own masterpiece by combining any of the mix and match style elements. Select arm shape, leg, underframe, back and upholstery style. Available with no arms.

Model: 51124 23.5W 23.5D 37H 20SW 18SD 19.5SH 26AH