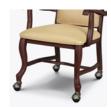

Model: 51124 23.5W 23.5D 37H 20SW 18SD 19.5SH 26AH

### Steel Reinforced

Our patented steelreinforced joint system uses over 20 pieces of steel in most Kwalu chairs. Stop ongoing and costly furniture replacement.

**Optional Casters** 

Casters available for all four legs and are optional.