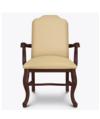

**Optional Arm Style** 

Available with no arms or choose from a variety of optional arm styles.

Optional Upholstery Style

Choose from two optional upholstery styles— Showframe or Fully Upholstered; with or without cleanout.

**Optional Leg Style** 

Choose from 2 optional leg styles – Queen Anne or Chippendale.