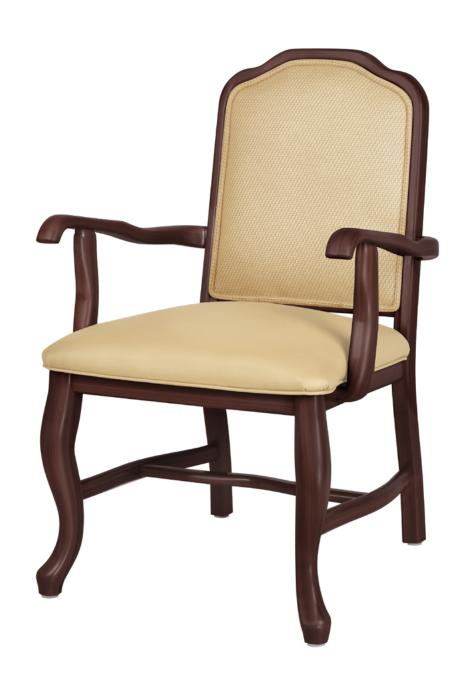

## Dining

The traditional Regal Collection allows you to design your own masterpiece by combining any of the mix and match style elements. Select arm shape, leg, underframe, back and upholstery style. Available with no arms.

Model: 51124 23.5W 23.5D 37H 20SW 18SD 19.5SH 26AH

**Optional Leg Style** 

Choose from 2 optional leg styles – Queen Anne or Chippendale.