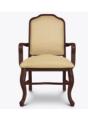

**Optional Arm Style** 

Available with no arms or choose from a variety of optional arm styles.

Optional Upholstery Style

Choose from two optional upholstery styles— Showframe or Fully Upholstered; with or without cleanout.

**Optional Leg Style** 

Choose from 2 optional leg styles – Queen Anne or Chippendale.